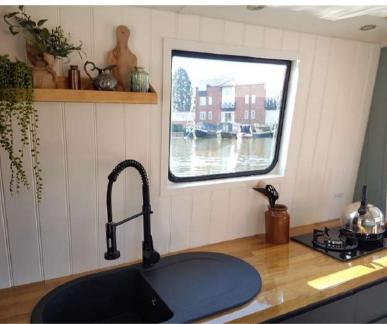

# CHALKHILL BLUE

Chalkhill Blue is flooded with soothing, natural light.

The interior has a calming Scandinavian feel, although Chalkhill Blue is an eclectic home to antiques from England and France, too.

Warm cold hands beside an authentic Godin stove and refresh in a shower lined with Travertine.

What an amazing experience. Absolutely beautiful boats with all the luxuries you need to make for a perfect holiday.