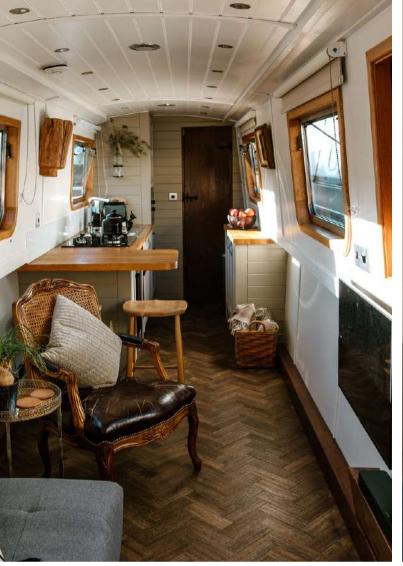

# MARBLED WHITE

Marbled White's magic lies in the blend of warm reclaimed materials and modern design.

A large king-size bed nestles in the bow and a generous bathroom features a mosaic-tiled shower and contemporary marble basin.

Design highlights include bespoke carpentry using reclaimed pine from a Manchester mill, and a basket-weave flooring design. Original art adorns the tongue and groove panelling.

Woodland Grayling showcases antique alongside the modern; a Bergère leather chair sourced from the continent and oil paintings and mirrors in gilt frames. Midcentury Ercol stools bridge the gap between old and new.

The Boutique Narrowboat signature king-sized bed takes pride of place in the bedroom, piled high with blankets.

On this boat you will find black marble and stone in the bathroom; whilst in the kitchen, the wine fridge keeps your bottles chilled to the perfect temperature.