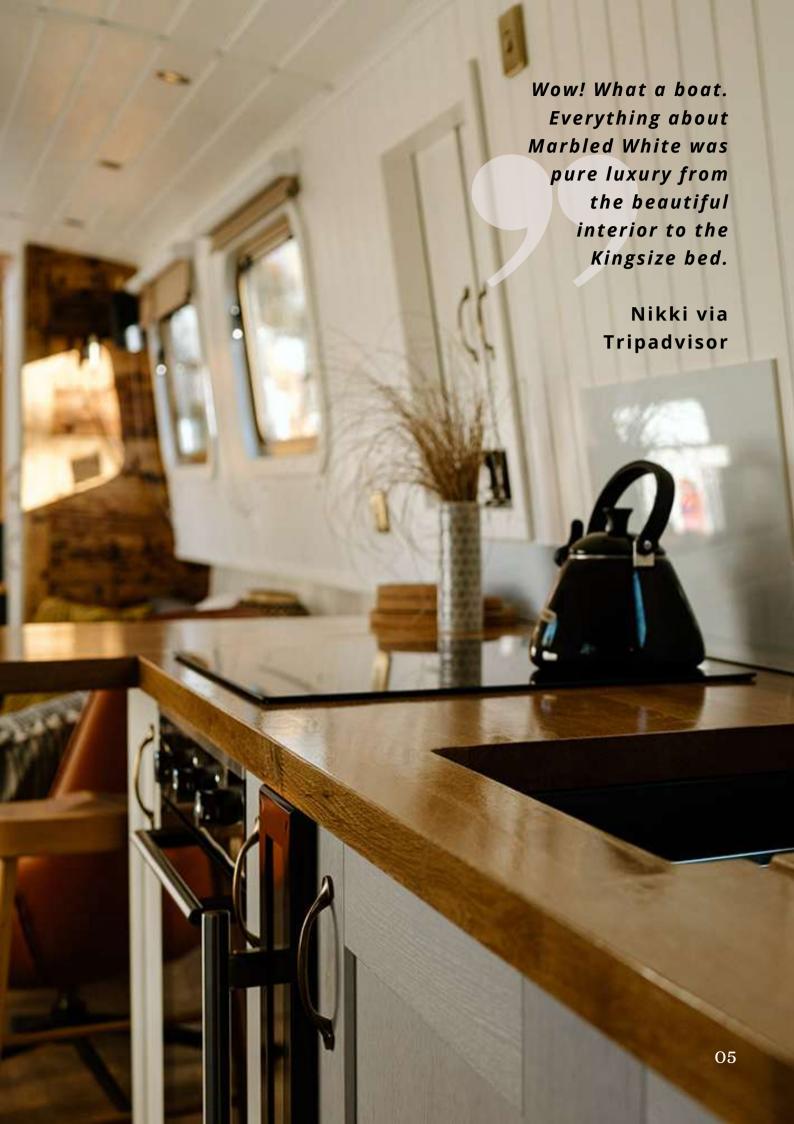

# MARBLED WHITE

Marbled White's magic lies in the blend of warm reclaimed materials and modern design.

A large king-size bed nestles in the bow and a generous bathroom features a mosaic-tiled shower and contemporary marble basin.

The Boutique Narrowboat signature king-sized bed takes pride of place in the bedroom, piled high with blankets.

On this boat you will find black marble and stone in the bathroom; whilst in the kitchen, the wine fridge keeps your bottles chilled to the perfect temperature.