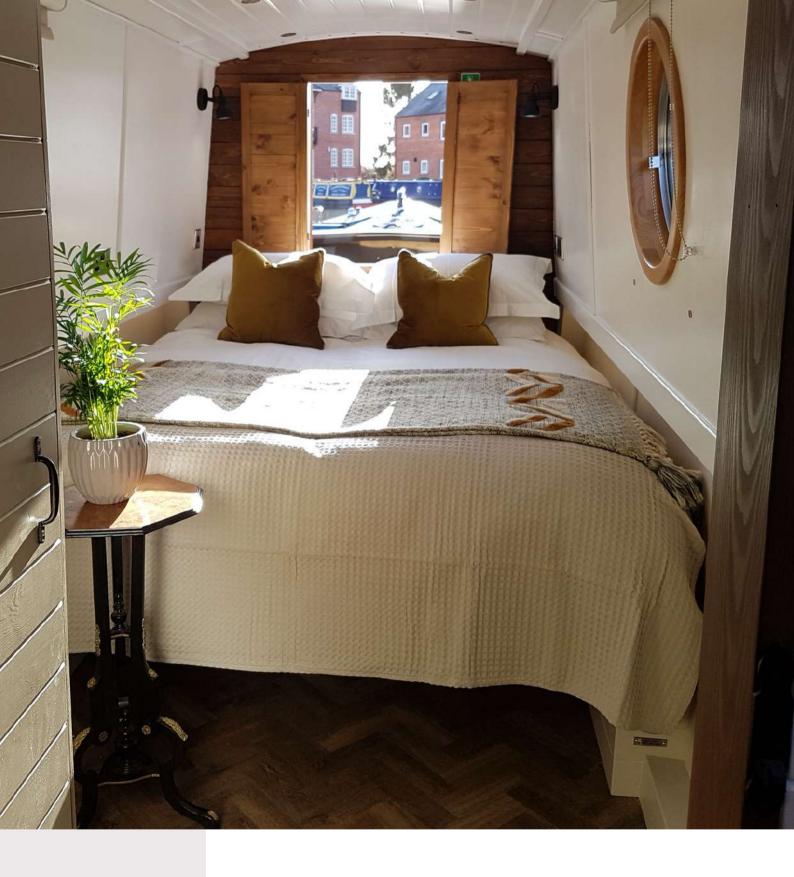

# MARBLED WHITE

Marbled White's magic lies in the blend of warm reclaimed materials and modern design.

A large king-size bed nestles in the bow and a generous bathroom features a mosaic-tiled shower and contemporary marble basin.

The Boutique Narrowboat signature king-sized bed takes pride of place in the bedroom, piled high with blankets.

On this boat you will find black marble and stone in the bathroom; whilst in the kitchen, the wine fridge keeps your bottles chilled to the perfect temperature.

We build our own boats so you know that each is completely unique, but you'll recognise some of our signature features, such as the large king sized bed and contemporary styling.