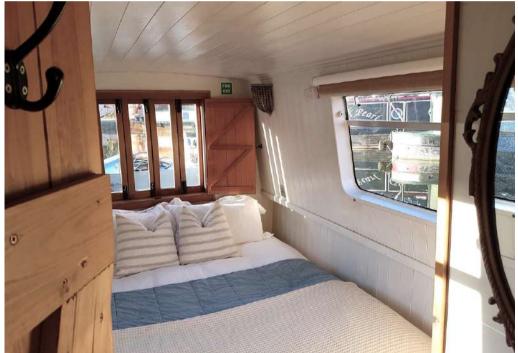

# MARBLED WHITE

Marbled White's magic lies in the blend of warm reclaimed materials and modern design.

A large king-size bed nestles in the bow and a generous bathroom features a mosaic-tiled shower and contemporary marble basin.

The Boutique Narrowboat signature king-sized bed takes pride of place in the bedroom, piled high with blankets.

On this boat you will find black marble and stone in the bathroom; whilst in the kitchen, the wine fridge keeps your bottles chilled to the perfect temperature.