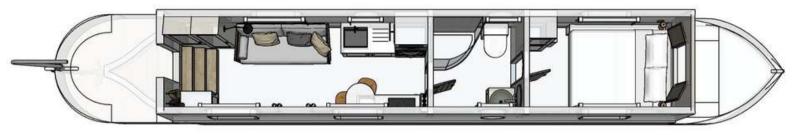

# WHICH HOLIDAY BOAT?

|                             | <u>Marbled</u><br><u>White</u>                                              | <u>Woodland</u><br><u>Grayling</u>                                    | <u>Chalkhill</u><br><u>Blue</u>                          | <u>Paper</u><br><u>Kite</u>                                                        | <u>Gosling</u>                                        |
|-----------------------------|-----------------------------------------------------------------------------|-----------------------------------------------------------------------|----------------------------------------------------------|------------------------------------------------------------------------------------|-------------------------------------------------------|
| Boutique interior           | $\checkmark$                                                                | $\checkmark$                                                          | <b>✓</b>                                                 | <b>✓</b>                                                                           |                                                       |
| Sleeps                      | 2 people                                                                    | 2 people                                                              | 2 people                                                 | 2 people                                                                           | 6 people                                              |
| Bed width                   | King size<br>(5 feet)                                                       | King size<br>(5 feet)                                                 | King size<br>(5 feet)                                    | King size<br>(5 feet)                                                              | Doubles (4 feet)<br>and/or singles<br>(2 feet)        |
| Central heating             | $\checkmark$                                                                | $\checkmark$                                                          | $\checkmark$                                             | $\checkmark$                                                                       | $\checkmark$                                          |
| Free WiFi                   | $\checkmark$                                                                | $\checkmark$                                                          | $\checkmark$                                             | $\checkmark$                                                                       | $\checkmark$                                          |
| Boat length                 | 60′                                                                         | 60′                                                                   | 48'                                                      | 47'                                                                                | 66′                                                   |
| Interior height             | 6′6                                                                         | 6′7                                                                   | 6′4                                                      | 6′5                                                                                | 6'4                                                   |
| Back deck style             | Cruiser stern                                                               | Cruiser stern                                                         | Cruiser stern                                            | Cruiser stern                                                                      | Semi-traditional stern                                |
| Rainfall shower             | $\checkmark$                                                                | $\checkmark$                                                          | $\checkmark$                                             | $\checkmark$                                                                       |                                                       |
| Solid fuel stove            |                                                                             |                                                                       | $\checkmark$                                             |                                                                                    |                                                       |
| Nespresso                   | $\checkmark$                                                                | $\checkmark$                                                          | $\checkmark$                                             | $\checkmark$                                                                       | $\checkmark$                                          |
| Kitchen                     | Electric oven & induction hob, under counter fridge, microwave, wine fridge | Gas oven & hob,<br>under counter<br>fridge, microwave,<br>wine fridge | Gas oven &<br>hob, under<br>counter fridge,<br>microwave | Electric<br>microwave<br>combi oven &<br>induction hob,<br>under counter<br>fridge | Gas oven & hob,<br>under counter<br>fridge, microwave |
| Pet-friendly                |                                                                             | 1 small dog or<br>similar                                             |                                                          |                                                                                    | $\checkmark$                                          |
| Fixed dining area           | $\checkmark$                                                                | $\checkmark$                                                          |                                                          | $\checkmark$                                                                       | $\checkmark$                                          |
| Warm air drying<br>cupboard | $\checkmark$                                                                | $\checkmark$                                                          |                                                          | <b>✓</b>                                                                           |                                                       |