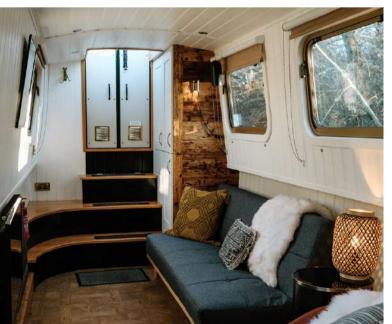

Design highlights include bespoke carpentry using reclaimed pine from a Manchester mill, and a basket-weave flooring design. Original art adorns the tongue and groove panelling.

Woodland Grayling showcases antique alongside the modern; a Bergère leather chair sourced from the continent and oil paintings and mirrors in gilt frames. Midcentury Ercol stools bridge the gap between old and new.

The Boutique Narrowboat signature king-sized bed takes pride of place in the bedroom, piled high with blankets.

On this boat you will find black marble and stone in the bathroom; whilst in the kitchen, the wine fridge keeps your bottles chilled to the perfect temperature.