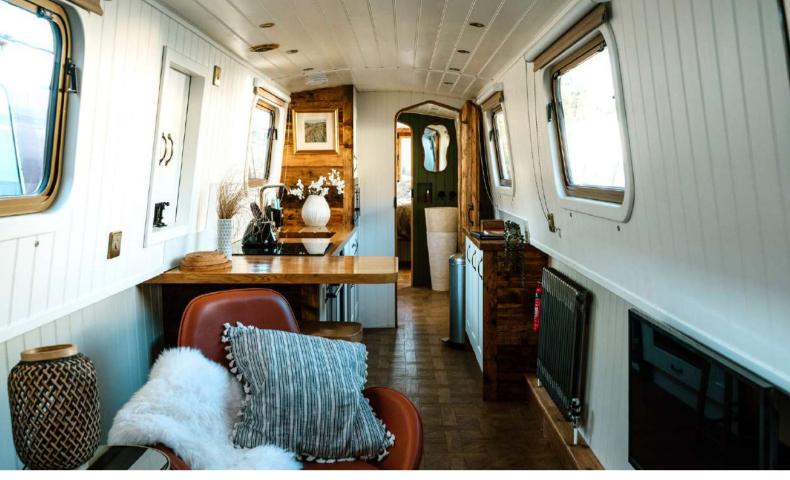

# MARBLED WHITE

Marbled White's magic lies in the blend of warm reclaimed materials and modern design.

A large king-size bed nestles in the bow and a generous bathroom features a mosaic-tiled shower and contemporary marble basin.

Design highlights include bespoke carpentry using reclaimed pine from a Manchester mill, and a basket-weave flooring design. Original art adorns the tongue and groove panelling.

Woodland Grayling showcases antique alongside the modern; a Bergère leather chair sourced from the continent and oil paintings and mirrors in gilt frames. Midcentury Ercol stools bridge the gap between old and new.

The Boutique Narrowboat signature king-sized bed takes pride of place in the bedroom, piled high with blankets.

On this boat you will find black marble and stone in the bathroom; whilst in the kitchen, the wine fridge keeps your bottles chilled to the perfect temperature.