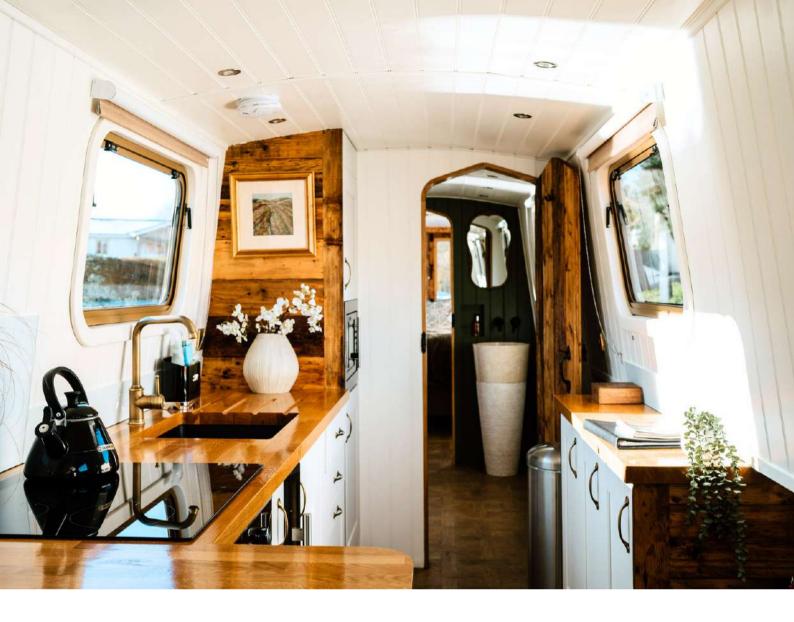

# WHICH HOLIDAY BOAT?

|                             | <u>Marbled</u><br><u>White</u>                                              | <u>Woodland</u><br><u>Grayling</u>                                    | <u>Chalkhill</u><br><u>Blue</u>                          | <u>Paper</u><br><u>Kite</u>                                                        | <u>Gosling</u>                                        |
|-----------------------------|-----------------------------------------------------------------------------|-----------------------------------------------------------------------|----------------------------------------------------------|------------------------------------------------------------------------------------|-------------------------------------------------------|
| Boutique interior           | $\checkmark$                                                                | $\checkmark$                                                          | <b>✓</b>                                                 | <b>✓</b>                                                                           |                                                       |
| Sleeps                      | 2 people                                                                    | 2 people                                                              | 2 people                                                 | 2 people                                                                           | 6 people                                              |
| Bed width                   | King size<br>(5 feet)                                                       | King size<br>(5 feet)                                                 | King size<br>(5 feet)                                    | King size<br>(5 feet)                                                              | Doubles (4 feet)<br>and/or singles<br>(2 feet)        |
| Central heating             | $\checkmark$                                                                | $\checkmark$                                                          | $\checkmark$                                             | $\checkmark$                                                                       | $\checkmark$                                          |
| Free WiFi                   | $\checkmark$                                                                | $\checkmark$                                                          | $\checkmark$                                             | $\checkmark$                                                                       | $\checkmark$                                          |
| Boat length                 | 60′                                                                         | 60′                                                                   | 48'                                                      | 47'                                                                                | 66′                                                   |
| Interior height             | 6′6                                                                         | 6′7                                                                   | 6′4                                                      | 6′5                                                                                | 6'4                                                   |
| Back deck style             | Cruiser stern                                                               | Cruiser stern                                                         | Cruiser stern                                            | Cruiser stern                                                                      | Semi-traditional stern                                |
| Rainfall shower             | $\checkmark$                                                                | $\checkmark$                                                          | $\checkmark$                                             | $\checkmark$                                                                       |                                                       |
| Solid fuel stove            |                                                                             |                                                                       | $\checkmark$                                             |                                                                                    |                                                       |
| Nespresso                   | $\checkmark$                                                                | $\checkmark$                                                          | $\checkmark$                                             | $\checkmark$                                                                       | $\checkmark$                                          |
| Kitchen                     | Electric oven & induction hob, under counter fridge, microwave, wine fridge | Gas oven & hob,<br>under counter<br>fridge, microwave,<br>wine fridge | Gas oven &<br>hob, under<br>counter fridge,<br>microwave | Electric<br>microwave<br>combi oven &<br>induction hob,<br>under counter<br>fridge | Gas oven & hob,<br>under counter<br>fridge, microwave |
| Pet-friendly                |                                                                             | 1 small dog or<br>similar                                             |                                                          |                                                                                    | $\checkmark$                                          |
| Fixed dining area           | $\checkmark$                                                                | $\checkmark$                                                          |                                                          | $\checkmark$                                                                       | $\checkmark$                                          |
| Warm air drying<br>cupboard | $\checkmark$                                                                | $\checkmark$                                                          |                                                          | <b>✓</b>                                                                           |                                                       |

#### 01 WHICH HOLIDAY BOAT?

Choose your perfect escape.