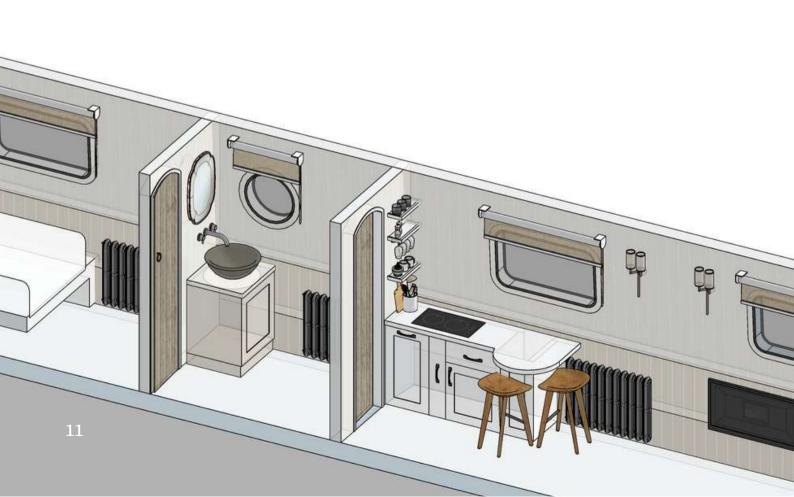

### 11 PAPER KITE

New for 2024.

We were new to canal holidays and slightly nervous but everything was in place to reassure us and help us on our way.

We enjoyed every second.

Sue via Tripadvisor

Paper Kite is the latest Boutique Narrowboat to join our little fleet. It is being fit out ready for guests in 2024.

We build our own boats so you know that each is completely unique, but you'll recognise some of our signature features, such as the large king sized bed and contemporary styling.