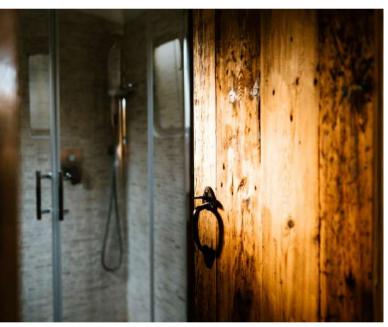

# MARBLED WHITE

Marbled White's magic lies in the blend of warm reclaimed materials and modern design.

A large king-size bed nestles in the bow and a generous bathroom features a mosaic-tiled shower and contemporary marble basin.

The Boutique Narrowboat signature king-sized bed takes pride of place in the bedroom, piled high with blankets.

On this boat you will find black marble and stone in the bathroom; whilst in the kitchen, the wine fridge keeps your bottles chilled to the perfect temperature.