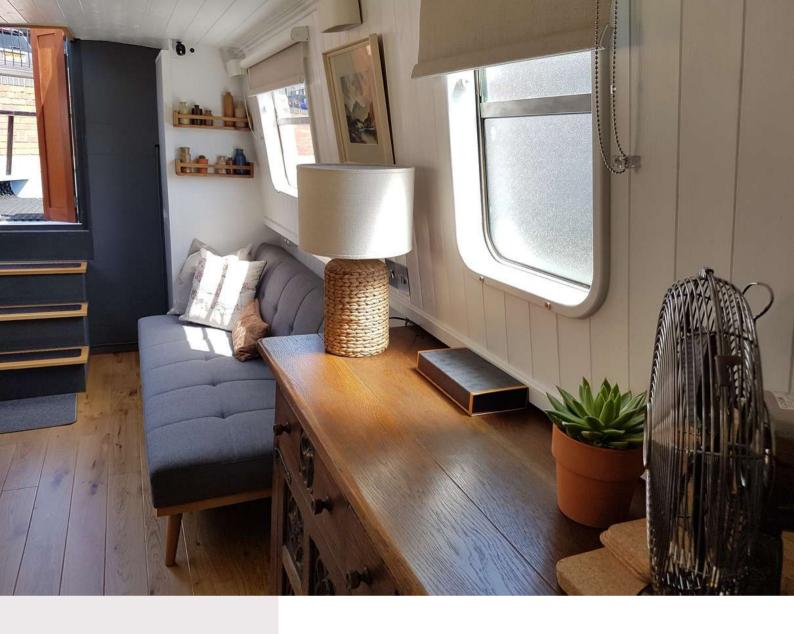

## GOSLING

Family narrowboat

Gosling is our cherished family narrowboat, perfect for small groups. A seating area in the saloon leads directly onto the front deck, providing a generous space for family and friends to spend quality time together.

Up to 6 people can sleep on Gosling in three separate rooms. Choose from four different bed layout combinations in a mix of single and double beds.

There are two shower rooms, too, so that privacy is ensured.