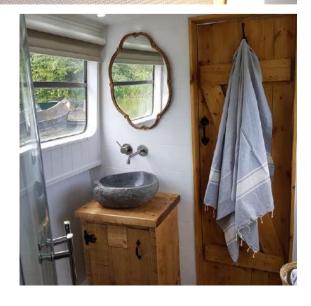

# MARBLED WHITE

Marbled White's magic lies in the blend of warm reclaimed materials and modern design.

A large king-size bed nestles in the bow and a generous bathroom features a mosaic-tiled shower and contemporary marble basin.

The Boutique Narrowboat signature king-sized bed takes pride of place in the bedroom, piled high with blankets.

On this boat you will find black marble and stone in the bathroom; whilst in the kitchen, the wine fridge keeps your bottles chilled to the perfect temperature.

Warm cold hands beside an authentic Godin stove and refresh in a shower lined with Travertine.

What an amazing experience. Absolutely beautiful boats with all the luxuries you need to make for a perfect holiday.