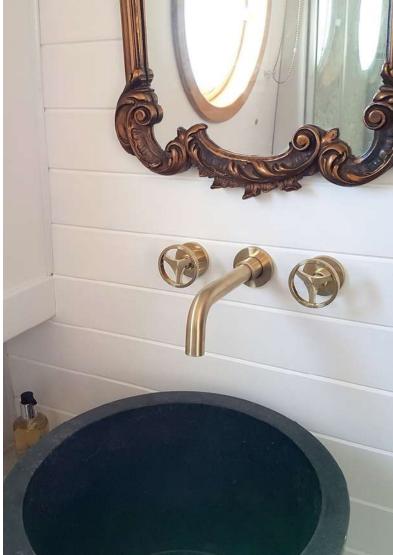

The Boutique Narrowboat signature king-sized bed takes pride of place in the bedroom, piled high with blankets.

On this boat you will find black marble and stone in the bathroom; whilst in the kitchen, the wine fridge keeps your bottles chilled to the perfect temperature.

# CHALKHILL BLUE

Chalkhill Blue is flooded with soothing, natural light.

The interior has a calming Scandinavian feel, although Chalkhill Blue is an eclectic home to antiques from England and France, too.