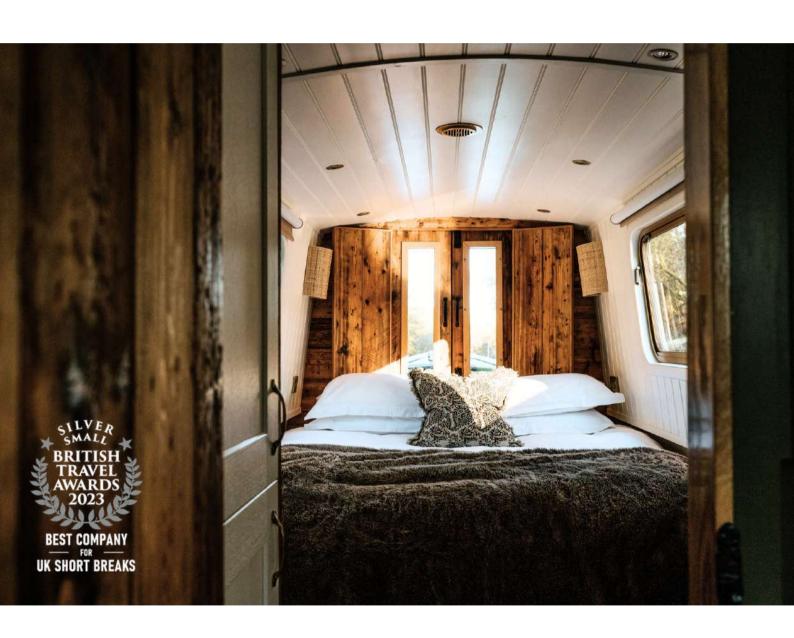

# MARBLED WHITE

Marbled White's magic lies in the blend of warm reclaimed materials and modern design.

A large king-size bed nestles in the bow and a generous bathroom features a mosaic-tiled shower and contemporary marble basin.

Design highlights include bespoke carpentry using reclaimed pine from a Manchester mill, and a basket-weave flooring design. Original art adorns the tongue and groove panelling.

Woodland Grayling showcases antique alongside the modern; a Bergère leather chair sourced from the continent and oil paintings and mirrors in gilt frames. Midcentury Ercol stools bridge the gap between old and new.

The Boutique Narrowboat signature king-sized bed takes pride of place in the bedroom, piled high with blankets.

On this boat you will find black marble and stone in the bathroom; whilst in the kitchen, the wine fridge keeps your bottles chilled to the perfect temperature.